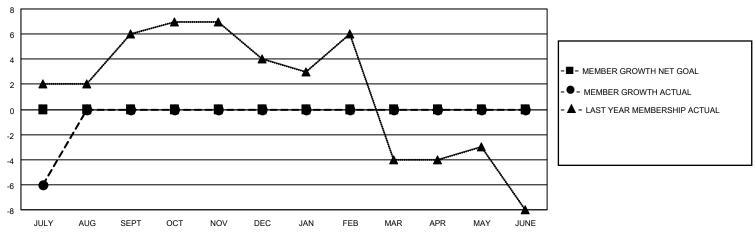

## GOALS AND ACTUAL MEMBERS CUMULATIVE

| DROPPED CLUBS: 0 |   | 2 CLUBS OF 30 ADDED 1 OR<br>MORE NEW MEMBERS | GENDER DISTRIBUTION                |              |  |
|------------------|---|----------------------------------------------|------------------------------------|--------------|--|
|                  |   | WORE NEW WEWBERS                             | MALE                               | 483 (80.23%) |  |
|                  |   |                                              | FEMALE 119 (19.77%)                |              |  |
| DROPPED MEMBERS  |   |                                              | NON BINARY                         | 0 (0.00%)    |  |
|                  |   |                                              | PREFER NOT TO ANSWER               | 0 (0.00%)    |  |
| DECEASED         | 2 |                                              |                                    |              |  |
| CLUB CANCELLED   | 0 | CLICK HERE FOR CUMULATIVE                    | TOTAL FAMILY UNIT MEMBERS          | 68           |  |
| OTHER            | 7 | MEMBERSHIP DATA                              |                                    |              |  |
| TOTAL            | 9 |                                              | FAMILY MEMBERS PAYING HALF DUES 34 |              |  |
|                  |   |                                              |                                    |              |  |